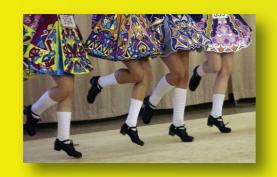

## Main Stage

| 10:00 - 10:40 | Aikido Martial Arts Demonstration | 1:00 - 1:30 | Merry Makers (Country)   |
|---------------|-----------------------------------|-------------|--------------------------|
| 10:45 - 11:00 | Montessori Singers                | 1:35 - 1:55 | Y2G2 (Gospel Singers)    |
| 11:05 - 11:25 | Irish Dancers                     |             | Irish Dancers            |
| 11:35 - 12:05 | Melons (Blue Grass)               | 2:30 - 3:00 | Melons (Blue Grass)      |
| 12:10 - 12:25 | Adult Enrichment Mothers' Choir   |             | Taiko Drums              |
| 12:30 - 12:50 | Cheerleaders                      | 3:45        | Drawing (Raffle Baskets) |