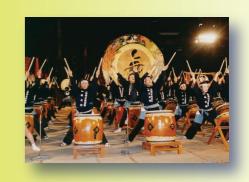

## Main Stage

| 10:00 - 10:40 | Aikido Martial Arts Demonstration | 1:00 - 1:30 | Merry Makers (Country)   |
|---------------|-----------------------------------|-------------|--------------------------|
| 10:45 - 11:00 | Montessori Singers                | 1:35 - 1:55 | Y2G2 (Gospel Singers)    |
| 11:05 - 11:25 | Irish Dancers                     |             | Irish Dancers            |
| 11:35 - 12:05 | Melons (Blue Grass)               | 2:30 - 3:00 | Melons (Blue Grass)      |
| 12:10 - 12:25 | Adult Enrichment Mothers' Choir   |             | Taiko Drums              |
| 12:30 - 12:50 | Cheerleaders                      | 3:45        | Drawing (Raffle Baskets) |