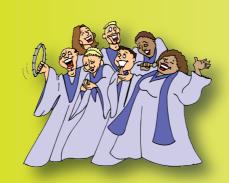

## Main Stage

| 10:00 - 10:40 | Aikido Martial Arts Demonstration | 1:00 - 1:30 | Merry Makers (Country)   |
|---------------|-----------------------------------|-------------|--------------------------|
| 10:45 - 11:00 | Montessori Singers                | 1:35 - 1:55 | Y2G2 (Gospel Singers)    |
| 11:05 - 11:25 | Irish Dancers                     |             | Irish Dancers            |
| 11:35 - 12:05 | Melons (Blue Grass)               | 2:30 - 3:00 | Melons (Blue Grass)      |
| 12:10 - 12:25 | Adult Enrichment Mothers' Choir   |             | Taiko Drums              |
| 12:30 - 12:50 | Cheerleaders                      | 3:45        | Drawing (Raffle Baskets) |