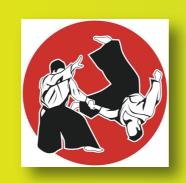

## Main Stage

| 10:00 - 10:40 | Aikido Martial Arts Demonstration | 1:00 - 1:30 | Merry Makers (Country)   |
|---------------|-----------------------------------|-------------|--------------------------|
| 10:45 - 11:00 | Montessori Singers                | 1:35 - 1:55 | Y2G2 (Gospel Singers)    |
| 11:05 - 11:25 | Irish Dancers                     |             | Irish Dancers            |
| 11:35 - 12:05 | Melons (Blue Grass)               | 2:30 - 3:00 | Melons (Blue Grass)      |
| 12:10 - 12:25 | Adult Enrichment Mothers' Choir   |             | Taiko Drums              |
| 12:30 - 12:50 | Cheerleaders                      | 3:45        | Drawing (Raffle Baskets) |